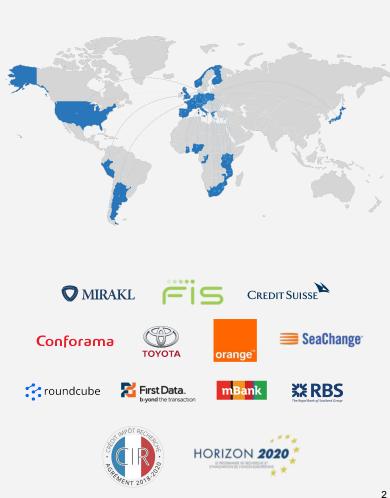

## **7bulls.com Group**

We create, integrate and deploy software

150 staff members Q

 $\bigcirc$ 

<u>\_00</u>

 $\langle \mathcal{O} \rangle$ 

- two offices: Warsaw, Torun strong growth: 25% per year on average
- pure self-service revenue stream
- certified R&D organisation in Poland & France
- participation in EU Projects Ċ